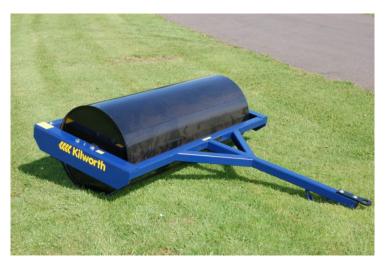

# FR Flat Ballast Roller

Product Categories: <u>Estate Maintenance & Forestry</u> Product Page: <u>https://www.kilworthmachinery.co.uk/product/fr-flat-ballast-roller/</u>

### **Product Summary**

Trailed Flat Roller for the maintenance of paddocks, pasture land and sports pitches

## **Product Description**

A trailed Flat Roller for the maintenance of paddocks, pasture land and sports pitches

## Specification

- Trailed Flat roller for grass land and cultivated ground.
- Can be filled with water for extra weight.
- 610mm diameter drum.
- Greasable roller bearings.
- Version available with 3 point linkage for transport.