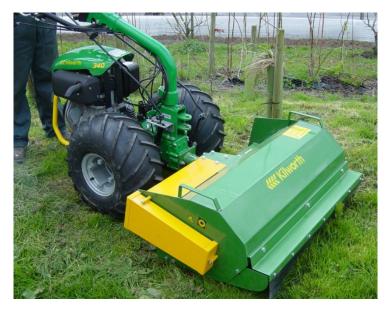

## Product Summary

Range of Heavy Duty flail mowers suitable for the Ferrari models. Ideal for cutting long grass and light scrub.

## **Product Description**

Range of Heavy Duty flail mowers suitable for the Ferrari models. Ideal for cutting long grass and light scrub.

## Specification

- Adjustable rear roller controls cutting height.
- 5mm thick back to back cutting flails.
- Large diameter cutting rotor.
- Fits as a front mounted mower so you cut the grass before you run over it.