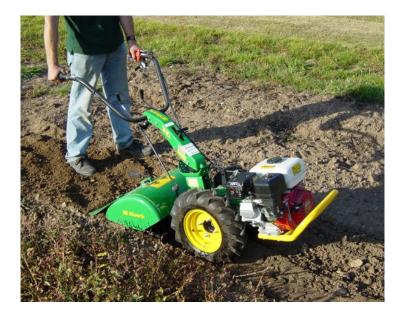

#### **Product Summary**

The 310 is the smallest machine in the Ferrari range. It has a basic specification but is engineered to the same standards as the more sophisticated machines. It is particularly suitable for hire shops and small scale vegetable growers.

#### **Product Description**

The 310 is the smallest machine in the Ferrari range. It has a basic specification but is engineered to the same standards as the more sophisticated machines. It is particularly suitable for hire shops and small scale vegetable growers.