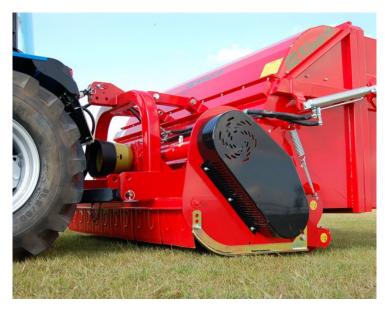

### Product Summary

The Dragone AB series of Flail Mowers with collection are designed with heavy commercial use in mind. They will cut and collect grass, long or short, as well as brambles and light scrub.

## **Product Description**

The Dragone AB series of Flail Mowers with collection are designed with heavy commercial use in mind. They will cut and collect grass, long or short, as well as brambles and light scrub.

## Specification

- Hydraulic low tip hopper
- Heavy hammer cutting flails
- Heavy duty rotor with internal bearings and spiral mounted flails
- Multi belt transmission with cooling fan
- Large diameter adjustable rear roller with enclosed greasable bearings
- Low noise operation