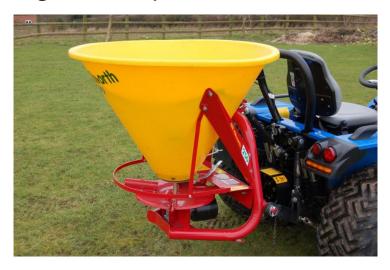

#### **Product Summary**

A single disc PTO driven spreader designed for spreading of fertiliser and, when fitted with the optional salt kit, salt and sand. The plastic hopper and stainless steel outlet ensure resistance from corrosion.

# **Product Description**

A single disc PTO driven spreader designed for spreading of fertiliser and, when fitted with the optional salt kit, salt and sand. The plastic hopper and stainless steel outlet ensure resistance from corrosion.

# Specification

- Single spinning disc pto driven.
- Plastic hopper with stainless steel outlet.
- Adjustable left/right/central spreading.
- Adjustable feed rate.
- · Articulated agitator keeps the material flowing.